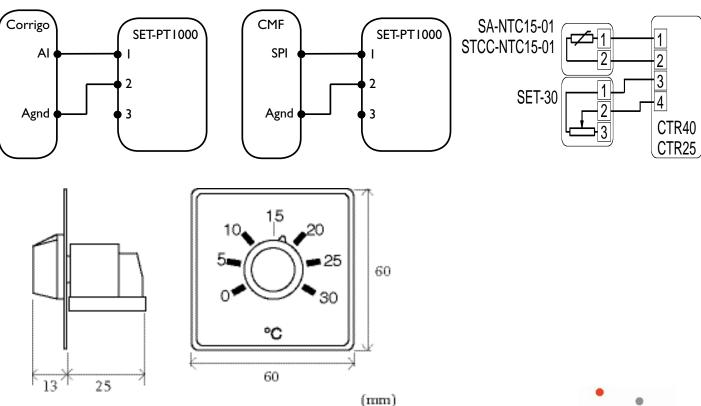

## SET-PT 1 0 0 0 SET-3 0

### Setpoint devices

For panel mounting. For use with Corrigo, CMF and CTR series.

#### Technical data

Range Protection class **€**  SET-PT1000 5...30 °C, SET-30 0...30 °C

**Low Voltage Directive (LVD) standards:** This product conforms to the requirements of the European Low Voltage Directive (LVD) 2006/95/EC through product standards EN 60669-1 and EN 60669-2-1.

EMC emissions & immunity standards: This product conforms to the requirements of the EMC Directive 2004/108/EC through product standards EN 60669-1 and EN 60669-2-1.

**RoHS:** This product conforms with the Directive 2011/65/EU of the European Parliament and of the Council.

## Wiring and dimensions



# AB Industrietechnik SrI Via Julius Durst, 70 - 39042 Bressanone (BZ) - Italy Tel. +39 0472/830626 - Fax +39 0472/831840 www.industrietechnik.it - info@industrietechnik.it